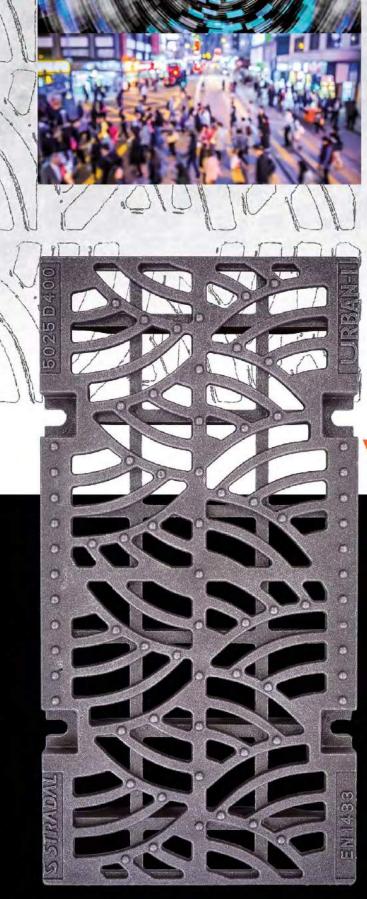

# ÉCUME®

BEWEGING WATER SPIEGELING STROMING

De zacht vloeiende rondingen van dit ontwerp verwijzen naar de golven van de zee.

NATUUR LICHT RUIMTE DEINEN

Het dynamische lijnenspel van dit model geeft de ruimte een eigen karakter en vorm.