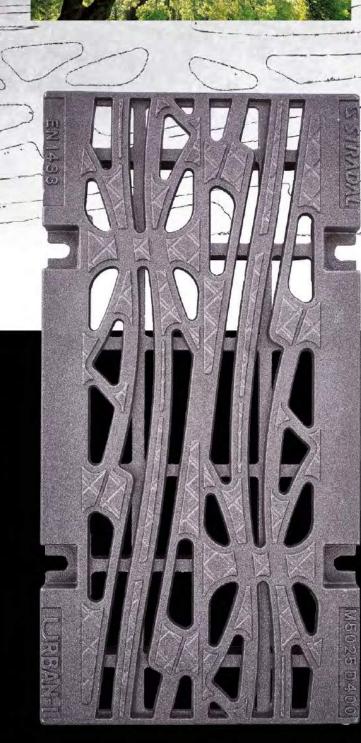

# METEOR®

ZAND REFLECTIE STENEN MINERALEN

Dit originele en speelse rooster reflecteert het ritmische patroon van de sterrenhemel boven de stad.