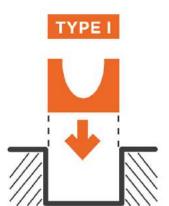

### URBAN-I<sup>®</sup> EEN TECHNISCHE REVOLUTIE

Met de zelfdragende I-type roostergoten heeft Stradal een afwateringsoplossing ontwikkeld die voldoet aan de strengste eisen op het gebied van gebiedsinrichting. Ze zijn snel en eenvoudig te plaatsen, duurzaam en betrouwbaar.

#### EENVOUDIG TE INSTALLEREN EN BETROUWBAAR

Plaatsing van een I-type roostergoot

Het I-type is speciaal ontwikkeld om de plaatsing van afwateringsgoten sneller en goedkoper te laten verlopen en het aantal werkonderbrekingen te verminderen. Dankzij het geïntegreerde, zelfdragendesysteemisdeURBAN-I®opgewassen tegen alle verticale en horizontale belastingen. VOOR DE PLAATSING VAN I-TYPE ROOSTERGOTEN ZIJN GEEN EXTRA INSTALLATIEMATERIALEN NODIG