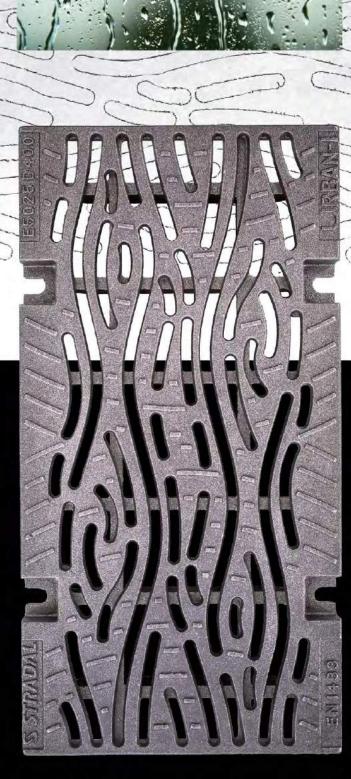

# ÉCUME®

BEWEGING WATER SPIEGELING STROMING

De zacht vloeiende rondingen van dit ontwerp verwijzen naar de golven van de zee.

NATUUR LICHT RUIMTE DEINEN

Het dynamische lijnenspel van dit model geeft de ruimte een eigen karakter en vorm.

# **VIBRATION**®

WIND ECHO RITME GELUID

Een roosterontwerp geïnspireerd op de dagelijkse hectiek van de stad.