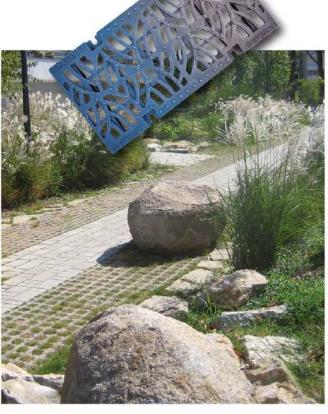

### URBAN-I<sup>®</sup> EEN TECHNISCHE REVOLUTIE

Met de zelfdragende I-type roostergoten heeft Stradal een afwateringsoplossing ontwikkeld die voldoet aan de strengste eisen op het gebied van gebiedsinrichting. Ze zijn snel en eenvoudig te plaatsen, duurzaam en betrouwbaar.

#### EENVOUDIG TE INSTALLEREN EN BETROUWBAAR

Plaatsing van een I-type roostergoot

Het I-type is speciaal ontwikkeld om de plaatsing van afwateringsgoten sneller en goedkoper te laten verlopen en het aantal werkonderbrekingen te verminderen. Dankzij het geïntegreerde, zelfdragendesysteemisdeURBAN-I®opgewassen tegen alle verticale en horizontale belastingen. VOOR DE PLAATSING VAN I-TYPE ROOSTERGOTEN ZIJN GEEN EXTRA INSTALLATIEMATERIALEN NODIG

#### EEN ROOSTERGOOT MET VELE VOORDELEN

Zelfreinigend stroomprofiel

Er zijn ook verschillende accessoires verkrijgbaar: zandvangelementen, eindplaten, diefstalbeveiliging en gootelementen met een geïntegreerd hellingspercentage van 1% voor type 200 en 300.