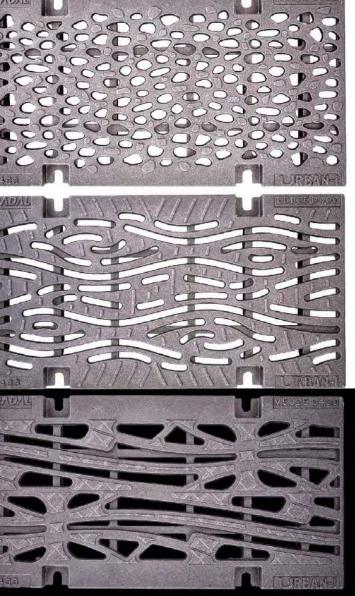

## URBAN-I® 1 ROOSTERGOOT 1 COLLECTIE MET 4 ROOSTER-ONTWERPEN

De collectie URBAN-I®roosters is geïnspireerd op de dynamiek van de stad: het leven, de geluiden, het licht, de sfeer en de materialen.

# METEOR®

ZAND REFLECTIE STENEN MINERALEN

Dit originele en speelse rooster reflecteert het ritmische patroon van de sterrenhemel boven de stad.

# ÉCUME®

BEWEGING WATER SPIEGELING STROMING

De zacht vloeiende rondingen van dit ontwerp verwijzen naar de golven van de zee.

NATUUR LICHT RUIMTE DEINEN

Het dynamische lijnenspel van dit model geeft de ruimte een eigen karakter en vorm.