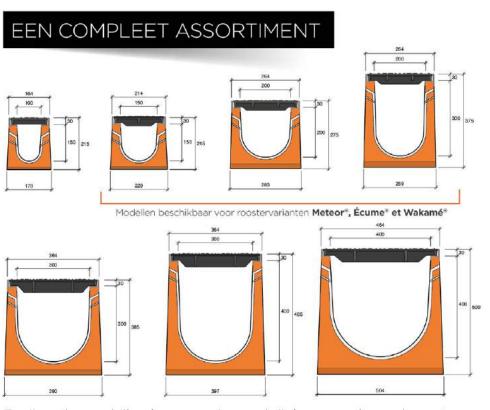

1 ROOSTERGOOT, 4 STIJLEN

DE URBAN-I® IS EEN BETROUWBARE EN FLEXIBELE OPLOSSING MET VIER VERSCHILLENDE ROOSTERDESIGNS DIE SPECIAAL ZIJN ONTWORPEN MET HET OOG OP DE STEDELIJKE DYNAMIEK.

## URBAN-I® 1 ROOSTERGOOT 1 COLLECTIE MET 4 ROOSTER-ONTWERPEN

De collectie URBAN-I®roosters is geïnspireerd op de dynamiek van de stad: het leven, de geluiden, het licht, de sfeer en de materialen.