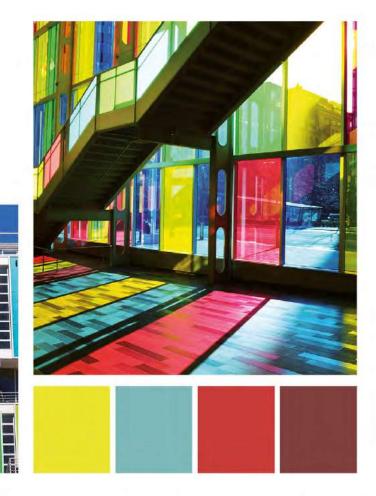

### ALLE DIMENSIES VAN DE OPENBARE RUIMTE DIFFERENTIËREN, INTEGREREN EN SAMENSMELTEN

De URBAN-I® is verkrijgbaar in eindeloos veel kleuren en afwerkingen, zodat u de vier roostermodellen optimaal kunt aanpassen aan uw eigen wensen.

# EINDELOZE KLEUR

## MOGELIJKHEDEN

## KLEUREN Voor de omgeving

De slijtagebestendige URBAN-I® versterkt het esthetische aspect van het gebiedsontwerp en biedt u de mogelijkheid om de kleuren van de roosters hier optimaal in te integreren.

#### STADSBESTENDIGE KLEUREN

De URBAN-I® van Stradal is verkrijgbaar in diverse milieuvriendelijke kleuren: vrij van TGIC, zware metalen of vluchtige componenten die schadelijk kunnen zijn voor de gezondheid.