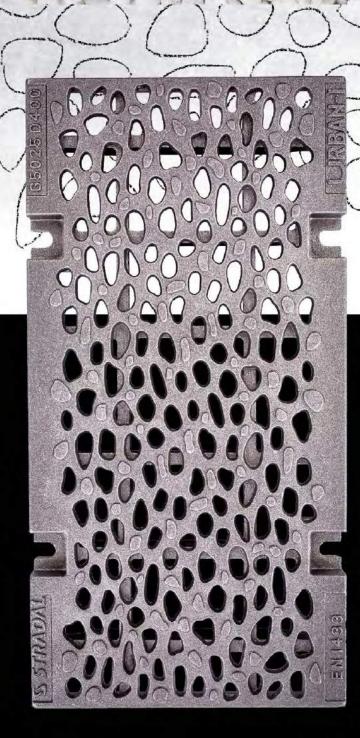

#### EEN ROOSTERGOOT MET VELE VOORDELEN

Zelfreinigend stroomprofiel

Er zijn ook verschillende accessoires verkrijgbaar: zandvangelementen, eindplaten, diefstalbeveiliging en gootelementen met een geïntegreerd hellingspercentage van 1% voor type 200 en 300.

# METEOR®

ZAND REFLECTIE STENEN MINERALEN

Dit originele en speelse rooster reflecteert het ritmische patroon van de sterrenhemel boven de stad.