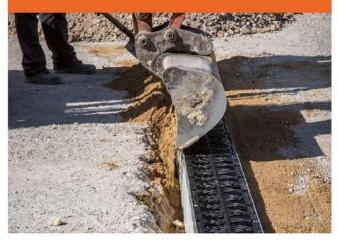

#### EENVOUDIG TE INSTALLEREN EN BETROUWBAAR

Plaatsing van een I-type roostergoot

Het I-type is speciaal ontwikkeld om de plaatsing van afwateringsgoten sneller en goedkoper te laten verlopen en het aantal werkonderbrekingen te verminderen. Dankzij het geïntegreerde, zelfdragendesysteemisdeURBAN-I®opgewassen tegen alle verticale en horizontale belastingen. VOOR DE PLAATSING VAN I-TYPE ROOSTERGOTEN ZIJN GEEN EXTRA INSTALLATIEMATERIALEN NODIG