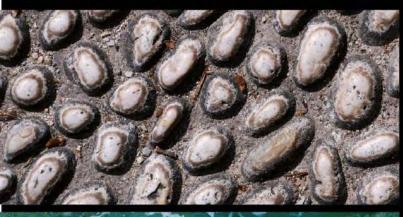

# METEOR®

ZAND REFLECTIE STENEN MINERALEN

Dit originele en speelse rooster reflecteert het ritmische patroon van de sterrenhemel boven de stad.