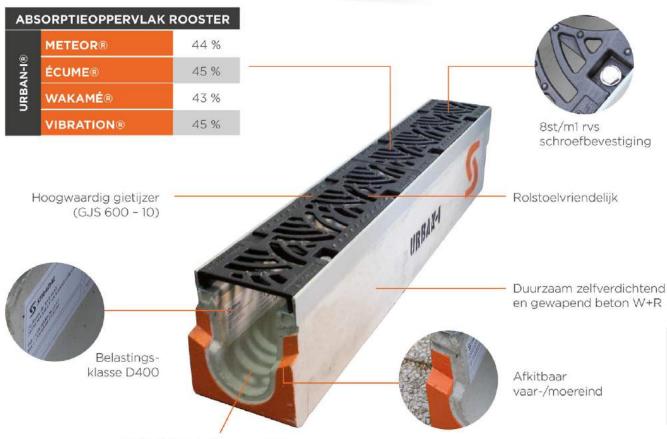

### URBAN-I<sup>®</sup> EEN TECHNISCHE REVOLUTIE

Met de zelfdragende I-type roostergoten heeft Stradal een afwateringsoplossing ontwikkeld die voldoet aan de strengste eisen op het gebied van gebiedsinrichting. Ze zijn snel en eenvoudig te plaatsen, duurzaam en betrouwbaar.

#### EENVOUDIG TE INSTALLEREN EN BETROUWBAAR

Plaatsing van een I-type roostergoot

Het I-type is speciaal ontwikkeld om de plaatsing van afwateringsgoten sneller en goedkoper te laten verlopen en het aantal werkonderbrekingen te verminderen. Dankzij het geïntegreerde, zelfdragendesysteemisdeURBAN-I®opgewassen tegen alle verticale en horizontale belastingen. VOOR DE PLAATSING VAN I-TYPE ROOSTERGOTEN ZIJN GEEN EXTRA INSTALLATIEMATERIALEN NODIG

#### EEN ROOSTERGOOT MET VELE VOORDELEN

Zelfreinigend stroomprofiel

Er zijn ook verschillende accessoires verkrijgbaar: zandvangelementen, eindplaten, diefstalbeveiliging en gootelementen met een geïntegreerd hellingspercentage van 1% voor type 200 en 300.