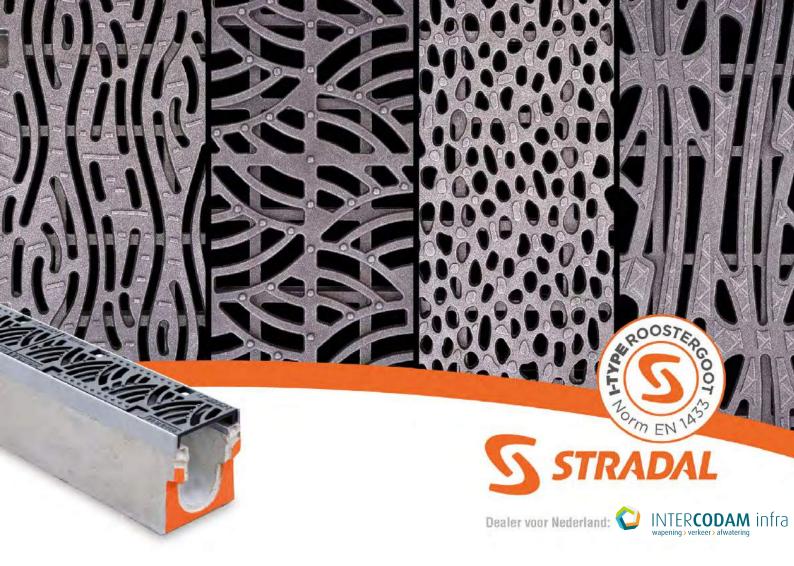

**URBAN-**1 ROOSTERGOOT, 4 STIJLEN

ORE • ÉCUME • WAKAMÉ WAKAMÉ • VIBRATION • M RATION • METEOR • ÉCUM ORE • ÉCUME • WAKAMÉ IME • WAKAMÉ • VIBRATI MÉ • VIBRATION • METEO ORE • ÉCUME • WAKAMÉ JME • WAKAMÉ • VIBRAT MÉ • VIBRATION • MÉTÉO WAKAMÉ • VIBRATION • M

1 ROOSTERGOOT, 4 STIJLEN

DE URBAN-I® IS EEN BETROUWBARE EN FLEXIBELE OPLOSSING MET VIER VERSCHILLENDE ROOSTERDESIGNS DIE SPECIAAL ZIJN ONTWORPEN MET HET OOG OP DE STEDELIJKE DYNAMIEK.

### URBAN-I<sup>®</sup> EEN TECHNISCHE REVOLUTIE

Met de zelfdragende I-type roostergoten heeft Stradal een afwateringsoplossing ontwikkeld die voldoet aan de strengste eisen op het gebied van gebiedsinrichting. Ze zijn snel en eenvoudig te plaatsen, duurzaam en betrouwbaar.

#### EENVOUDIG TE INSTALLEREN EN BETROUWBAAR

Plaatsing van een I-type roostergoot

Het I-type is speciaal ontwikkeld om de plaatsing van afwateringsgoten sneller en goedkoper te laten verlopen en het aantal werkonderbrekingen te verminderen. Dankzij het geïntegreerde, zelfdragendesysteemisdeURBAN-I®opgewassen tegen alle verticale en horizontale belastingen. VOOR DE PLAATSING VAN I-TYPE ROOSTERGOTEN ZIJN GEEN EXTRA INSTALLATIEMATERIALEN NODIG